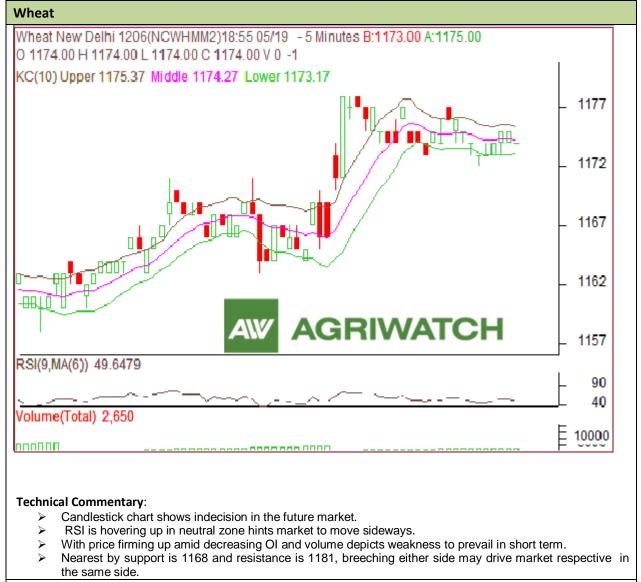

## Strategy: Sell below

| Intraday Supports & Resistances |       |      | S2            | <b>S1</b> | РСР  | R1   | R2   |
|---------------------------------|-------|------|---------------|-----------|------|------|------|
| Wheat                           | NCDEX | June | 1164          | 1168      | 1167 | 1181 | 1194 |
| Intraday Trade Call             |       |      | Call          | Entry     | T1   | Т2   | SL   |
| Wheat                           | NCDEX | June | Sell<br>below | 1177      | 1172 | 1169 | 1180 |