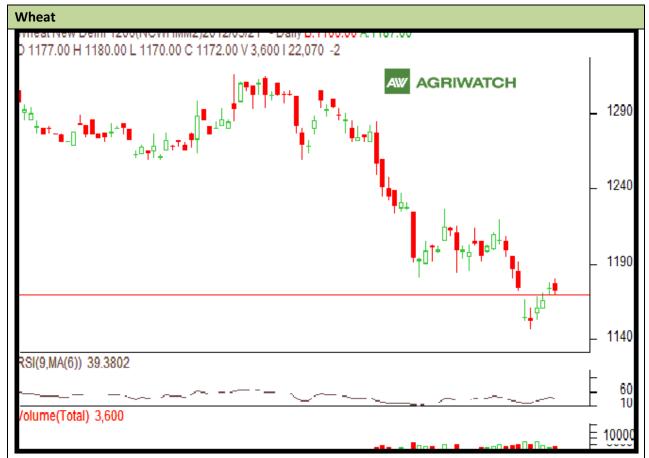

## **Technical Commentary:**

- > Candlestick chart depicts weakness in the future market.
- > RSI is steady in neutral region hints weakness to continue in the future market.
- > Decrease in price amid OI and volume, depicts consolidation in the market.
- Nearest by support is 1167 and resistance is 1179, breaking either side may drive market in the respective same direction.
- > Players are advised to sell below 1173, We expect market to trade sideways with weak bias during today's trading session.

| Strategy: Sell below 1173       |       |      |            |           |      |      |      |
|---------------------------------|-------|------|------------|-----------|------|------|------|
| Intraday Supports & Resistances |       |      | S2         | <b>S1</b> | PCP  | R1   | R2   |
| Wheat                           | NCDEX | June | 1160       | 1167      | 1172 | 1179 | 1200 |
| Intraday Trade Call             |       |      | Call       | Entry     | T1   | T2   | SL   |
| Wheat                           | NCDEX | June | Sell below | 1173      | 1170 | 1167 | 1178 |