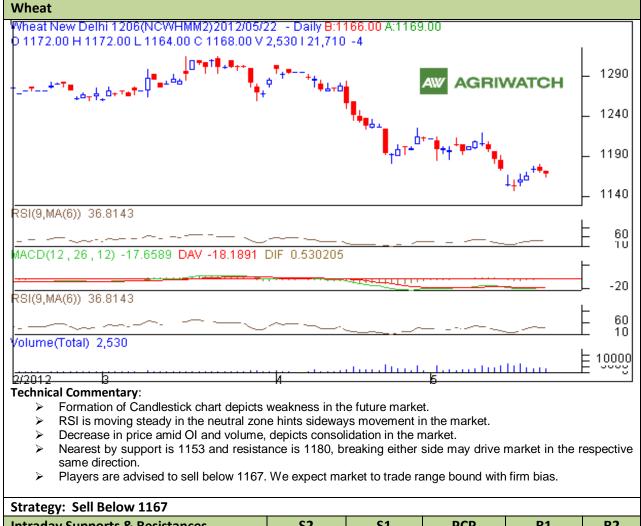

Commodity: Wheat Exchange: NCDEX Contract: June. Expiry: June, 20 2012

| Intraday Supports & Resistances |       |      | S2   | <b>S1</b> | PCP  | R1   | R2   |
|---------------------------------|-------|------|------|-----------|------|------|------|
| Wheat                           | NCDEX | June | 1149 | 1160      | 1168 | 1171 | 1191 |
| Intraday Trade Call             |       |      | Call | Entry     | T1   | T2   | SL   |
|                                 |       |      |      |           |      |      |      |