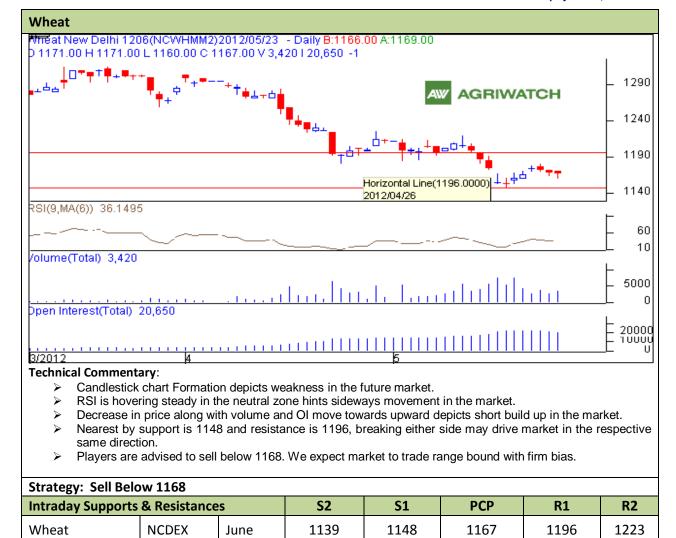

Commodity: Wheat Exchange: NCDEX Contract: June. Expiry: June, 20 2012

June

NCDEX

Call

**Sell below** 

**Entry** 

1168

**T1** 

1160

**T2** 

1156

SL

1170

<sup>\*</sup>Do not carry forward the position until the next day