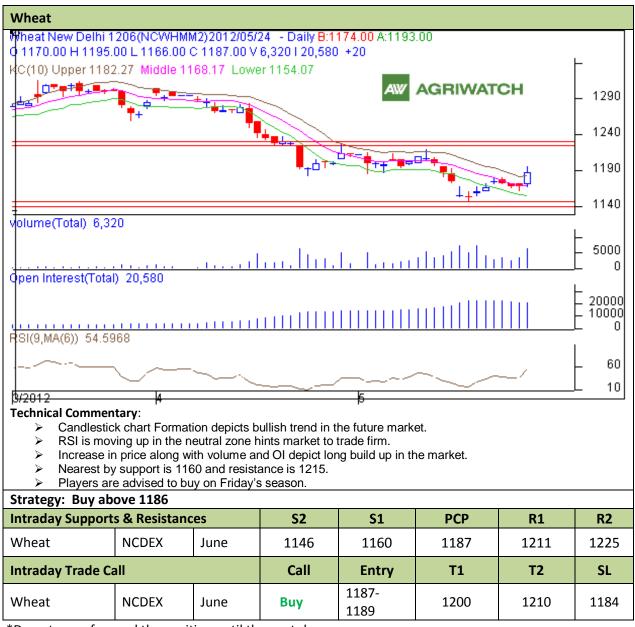

May25<sup>th</sup>, 2012

Commodity: Wheat Contract: June.

Exchange: NCDEX Expiry: June, 20 2012

\*Do not carry forward the position until the next day