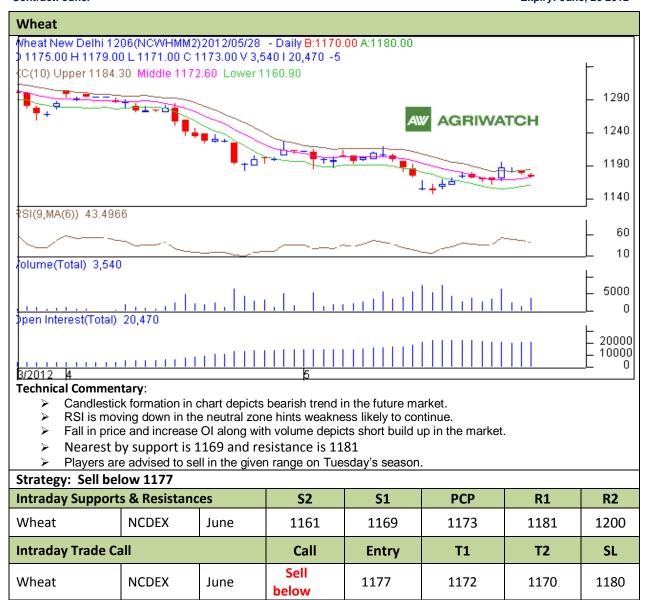

## Commodity: Wheat Contract: June.

Exchange: NCDEX Expiry: June, 20 2012

\*Do not carry forward the position until the next day