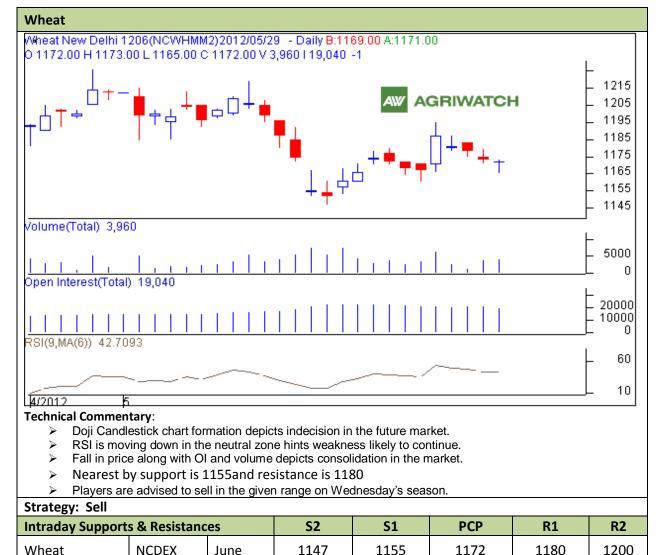

Commodity: Wheat Exchange: NCDEX Contract: June. Expiry: June, 20 2012



Call

Sell

**Entry** 

1169-

1171

**T1** 

1165

**T2** 

1162

SL

1172

| *Do not | carry forv   | ward the  | nosition  | until the | nevt day |
|---------|--------------|-----------|-----------|-----------|----------|
| יטוו טע | . carry rory | varu tiie | DOSILIOII | unun une  | HEAL UAV |

June

**NCDEX** 

**Intraday Trade Call** 

Wheat





## DISCLAIMER

The information and opinions contained in the document have been compiled from sources believed to be reliable. The company does not warrant its accuracy, completeness and correctness. Use of data and information contained in this report is at your own risk. This document is not, and should not be construed as, an offer to sell or solicitation to buy any commodities. This document may not be reproduced, distributed or publis