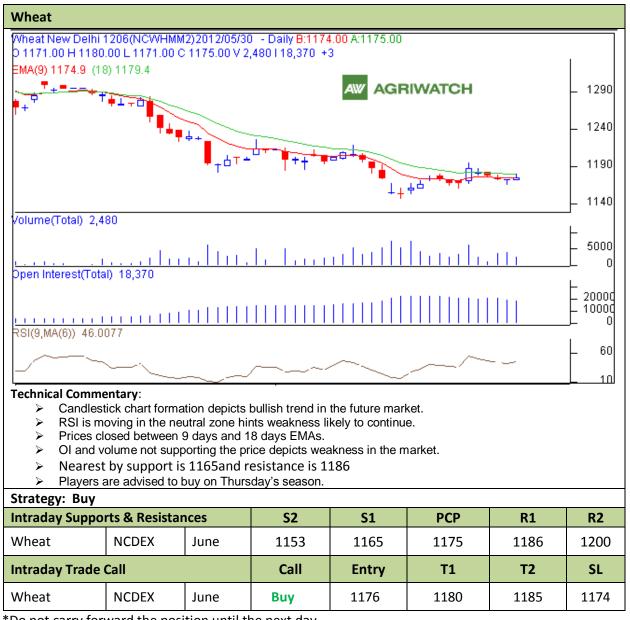

Commodity: Wheat Contract: June.

Exchange: NCDEX Expiry: June, 20 2012

\*Do not carry forward the position until the next day