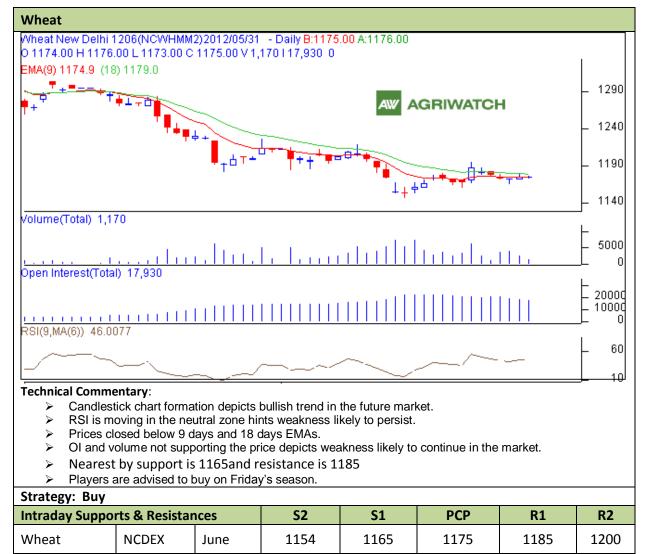

Commodity: Wheat Exchange: NCDEX Contract: June. Expiry: June, 20 2012



Call

Buy

**Entry** 

1176

**T1** 

1181

**T2** 

1184

SL

1174

June

**NCDEX** 

**Intraday Trade Call** 

Wheat

<sup>\*</sup>Do not carry forward the position until the next day



## **DISCLAIMER**

The information and opinions contained in the document have been compiled from sources believed to be reliable. The company does not warrant its accuracy, completeness and correctness. Use of data and information contained in this report is at your own risk. This document is not, and should not be construed as, an offer to sell or solicitation to buy any commodities. This document may not be reproduced, distributed or published, in whole or in part, by any recipient hereof for any purpose without prior permission from the Company. IASL and its affiliates and/or their officers, direct