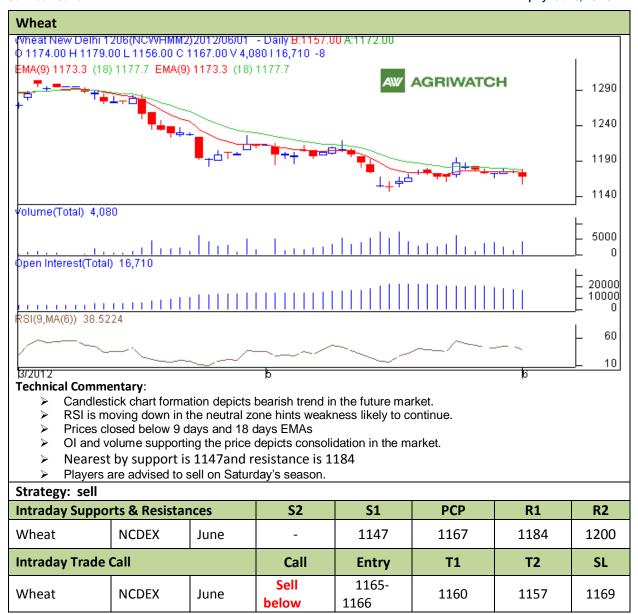

## Commodity: Wheat Contract: June.

Exchange: NCDEX Expiry: June, 20 2012

\*Do not carry forward the position until the next day