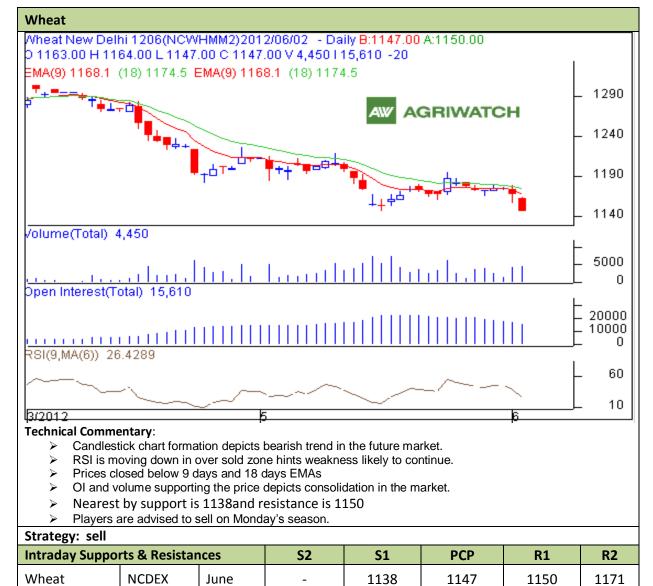

Commodity: Wheat Exchange: NCDEX Contract: June. Expiry: June, 20 2012



Call

Sell

below

Entry

1145-

1146

**T1** 

1141

T2

1139

SL

1149

June

**NCDEX** 

**Intraday Trade Call** 

Wheat

<sup>\*</sup>Do not carry forward the position until the next day



## **DISCLAIMER**

The information and opinions contained in the document have been compiled from sources believed to be reliable. The company does not warrant its accuracy, completeness and correctness. Use of data and information contained in this report is at your own risk. This document is not, and should not be construed as, an offer to sell or solicitation to buy any commodities. This document may not be reproduced, distributed or published, in whole or in part, by any recipient hereof for any purpose without prior permission from the Company. IASL and its affiliates and/or their officers, d