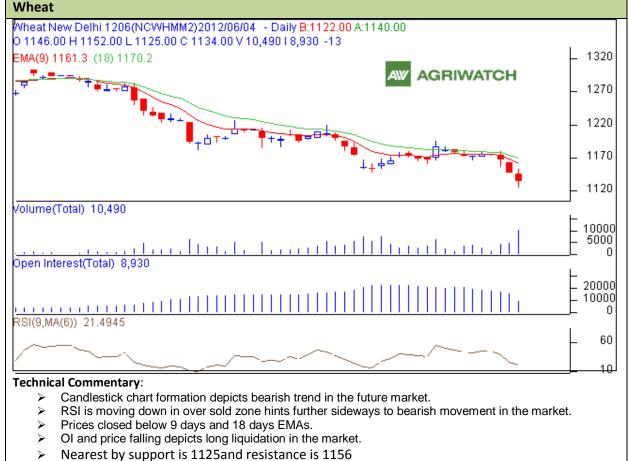

Commodity: Wheat Exchange: NCDEX Contract: June. Expiry: June, 20 2012

- Players are advised to sell on Monday's season.

| Strategy: sell                  |       |      |               |           |      |      |      |
|---------------------------------|-------|------|---------------|-----------|------|------|------|
| Intraday Supports & Resistances |       |      | S2            | <b>S1</b> | PCP  | R1   | R2   |
| Wheat                           | NCDEX | June | -             | 1125      | 1134 | 1156 | 1172 |
| Intraday Trade Call             |       |      | Call          | Entry     | T1   | T2   | SL   |
| Wheat                           | NCDEX | June | Sell<br>Below | 1133      | 1129 | 1127 | 1135 |