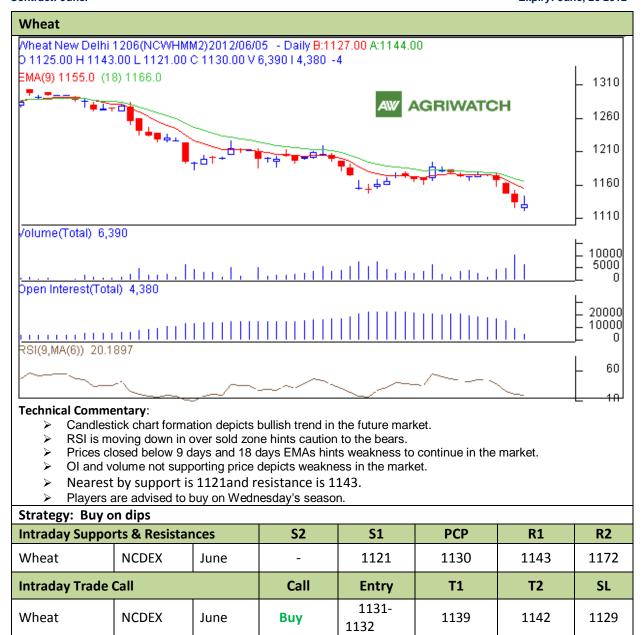

Commodity: Wheat Contract: June.

Exchange: NCDEX Expiry: June, 20 2012

\*Do not carry forward the position until the next day