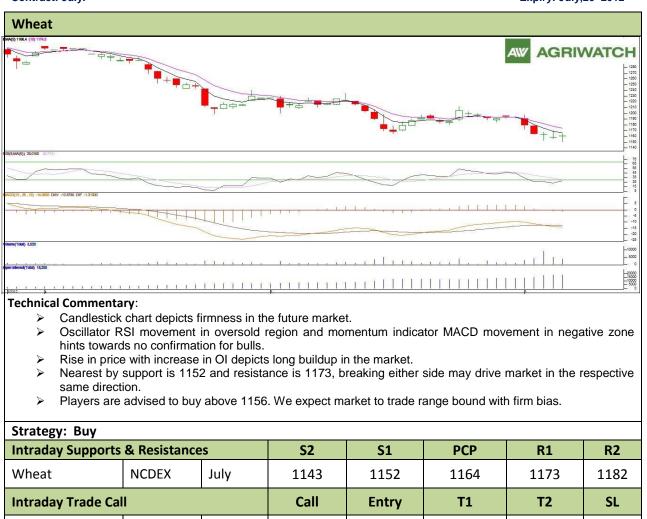

7 June ,2012

Commodity: Wheat Contract: July.

Exchange: NCDEX Expiry: July,20 2012

\*Do not carry forward the position until the next day

July

NCDEX

Wheat