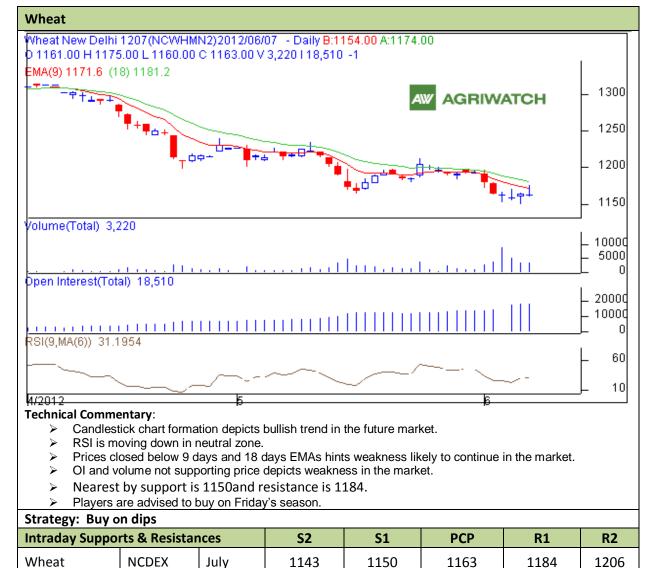

Commodity: Wheat Exchange: NCDEX Contract: July. Expiry: July, 20 2012



Call

Buy

**Entry** 

1164

**T1** 

1174

**T2** 

1179

SL

1157

July

**NCDEX** 

**Intraday Trade Call** 

Wheat

<sup>\*</sup>Do not carry forward the position until the next day





## DISCLAIMER

The information and opinions contained in the document have been compiled from sources believed to be reliable. The company does not warrant its accuracy, completeness and correctness. Use of data and information contained in this report is at your own risk. This document is not, and should not be construed as, an offer to sell or solicitation to buy any commodities. This document may not be reproduced, distributed or published, in whole or in part, by any recipient hereof for any purpose without prior permission from the Company. IASL and its affiliates and/or their officers, director