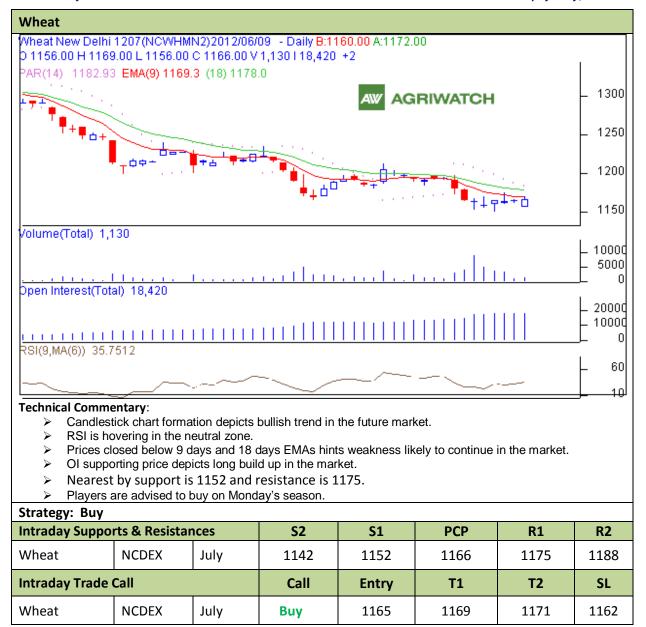

Commodity: Wheat Contract: July.

Exchange: NCDEX Expiry: July, 20 2012

\*Do not carry forward the position until the next day