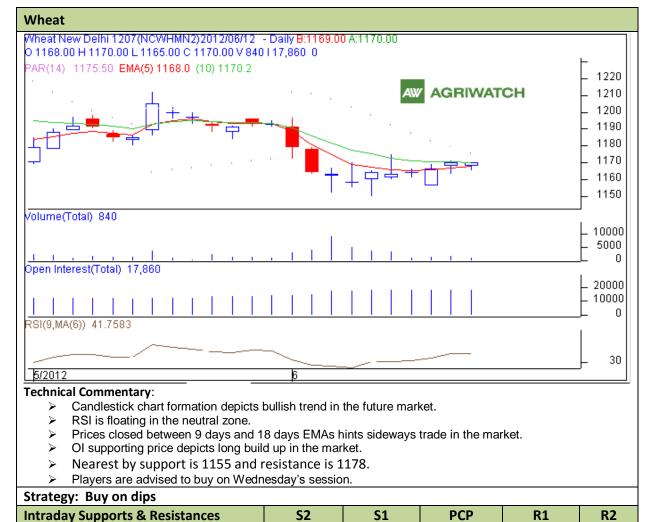

Commodity: Wheat Exchange: NCDEX Contract: July. Expiry: July, 20 2012

1142

Call

Buy

1155

**Entry** 

1169-

1171

1170

**T1** 

1175

1178

**T2** 

1177

1188

SL

1164

| * \ |     |       | £       | م ما ۱ |          | اندمين | م ما ل | بمامة المنامية |   |
|-----|-----|-------|---------|--------|----------|--------|--------|----------------|---|
| *ບດ | ทดา | carrv | torward | tne    | position | untii  | tne    | next dav       | / |