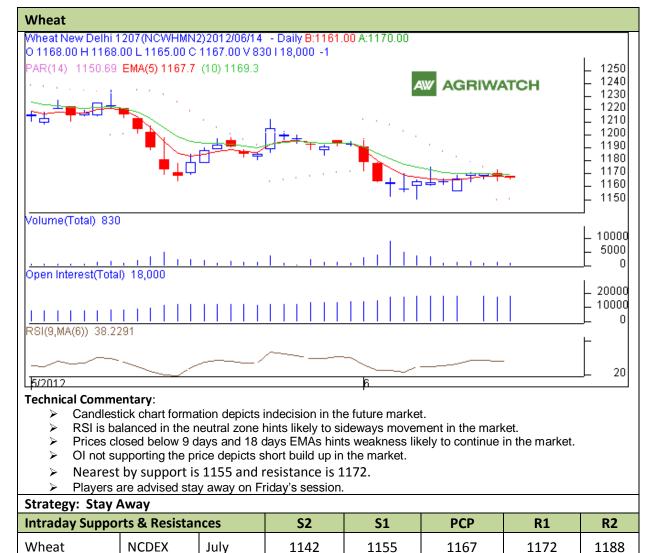

**T2** 

SL



Commodity: Wheat Exchange: NCDEX Contract: July. Expiry: July, 20 2012



Call

Stay

**Away** 

**Entry** 

**T1** 

| *Do not | carry forwa | rd the nos | ition until | the next day |
|---------|-------------|------------|-------------|--------------|
|         |             |            |             |              |

July

**NCDEX** 

**Intraday Trade Call** 

Wheat





## DISCLAIMER

The information and opinions contained in the document have been compiled from sources believed to be reliable. The company does not warrant its accuracy, completeness and correctness. Use of data and information contained in this report is at your own risk. This document is not, and should not be construed as, an offer to sell or solicitation to buy any commodities. This document may not be reproduced, distributed or published, in whole or in part, by any recipient hereof f