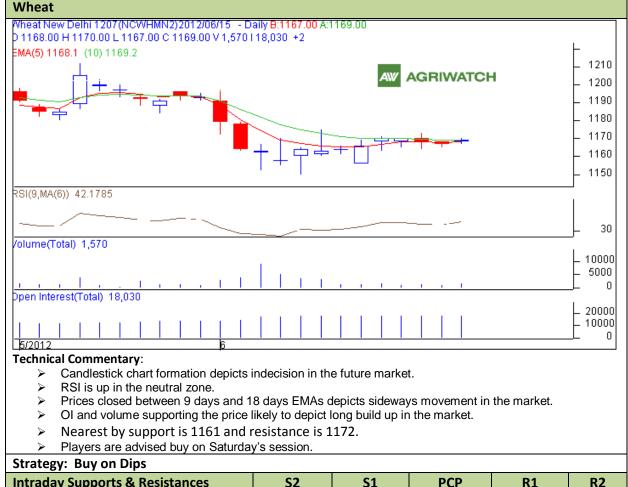

Commodity: Wheat Exchange: NCDEX Contract: July. Expiry: July, 20 2012

| Intraday Supports & Resistances |       |      | <b>S2</b> | <b>S1</b>     | PCP  | R1   | R2   |
|---------------------------------|-------|------|-----------|---------------|------|------|------|
| Wheat                           | NCDEX | July | 1149      | 1161          | 1164 | 1172 | 1188 |
| Intraday Trade Call             |       |      | Call      | Entry         | T1   | T2   | SL   |
| Wheat                           | NCDEX | July | Buy       | 1163-<br>1164 | 1167 | 1170 | 1161 |