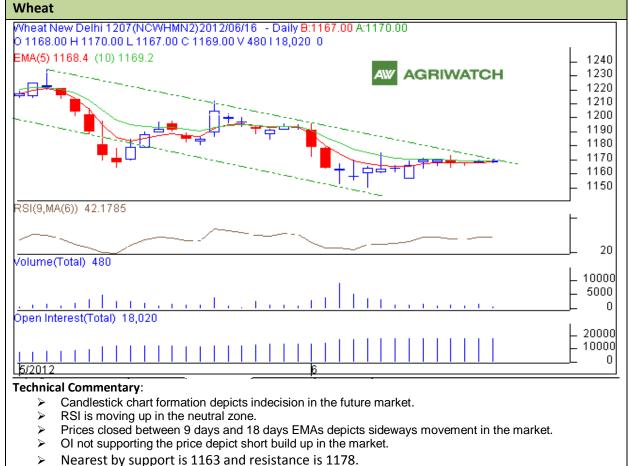

| Intraday Supports & Resistances |       | <b>S2</b> | <b>S1</b> | PCP  | R1   | R2   |      |  |  |
|---------------------------------|-------|-----------|-----------|------|------|------|------|--|--|
| Wheat                           | NCDEX | July      | 1155      | 1163 | 1169 | 1178 | 1188 |  |  |
| Intraday Trade Call             |       | Call      | Entry     | T1   | T2   | SL   |      |  |  |
| Wheat                           | NCDEX | July      | Wait      | -    | -    | -    | -    |  |  |