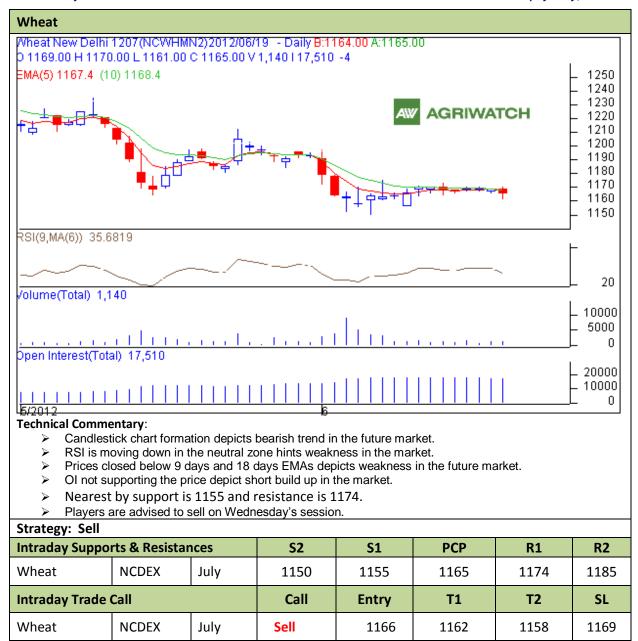

Commodity: Wheat Contract: July.

Exchange: NCDEX Expiry: July, 20 2012

\*Do not carry forward the position until the next day