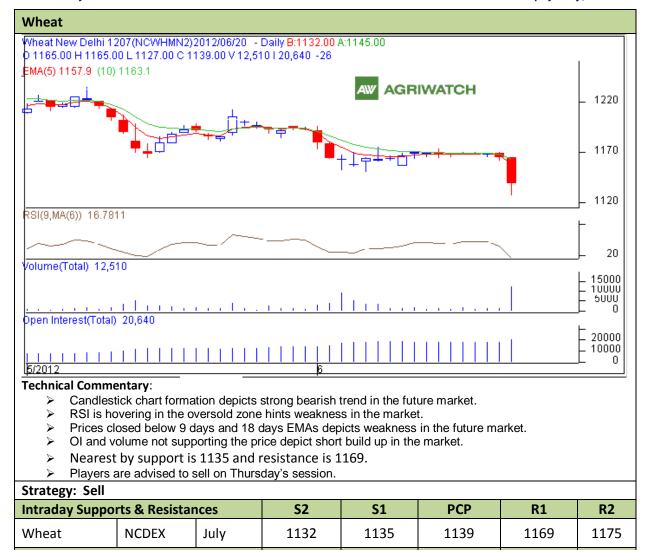

Commodity: Wheat Exchange: NCDEX Contract: July. Expiry: July, 20 2012

Call

Sell

**Entry** 

1144

T1

1139

**T2** 

1136

SL

1148

July

**NCDEX** 

**Intraday Trade Call** 

Wheat

<sup>\*</sup>Do not carry forward the position until the next day