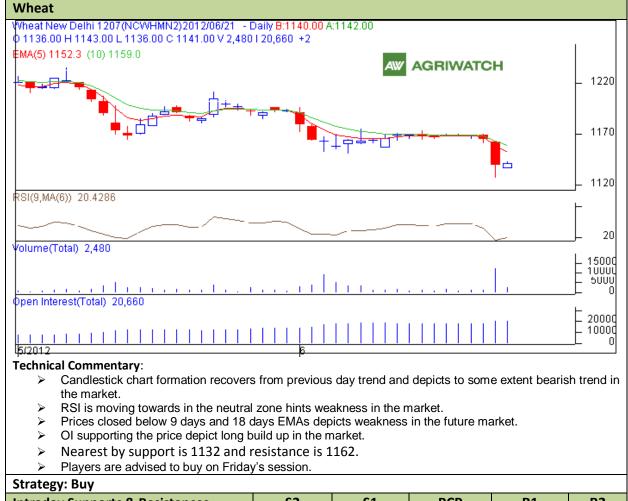

Commodity: Wheat Exchange: NCDEX Contract: July. Expiry: July, 20 2012

| Strategy. Buy                   |       |      |           |           |      |      |      |
|---------------------------------|-------|------|-----------|-----------|------|------|------|
| Intraday Supports & Resistances |       |      | <b>S2</b> | <b>S1</b> | PCP  | R1   | R2   |
| Wheat                           | NCDEX | July | 1127      | 1132      | 1141 | 1162 | 1175 |
| Intraday Trade Call             |       |      | Call      | Entry     | T1   | T2   | SL   |
| Wheat                           | NCDEX | July | Buy       | 1142      | 1146 | 1149 | 1139 |