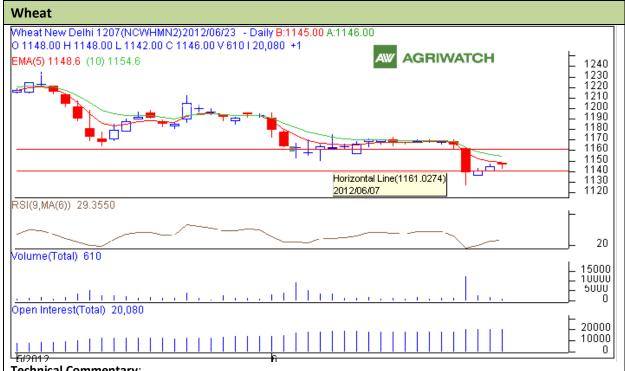

## **Technical Commentary:**

- Candlestick chart formation depicts bearish trend from previous day in the future market.
- RSI is in oversold zone and moving towards in the neutral zone hints weakness likely to continue in the
- Prices closed below 9 days and 18 days EMAs depicts weakness in the future market.
- OI not supporting the price depict short build up in the market.
- Nearest by support is 1140 and resistance is 1161.
- Players are advised to buy on Monday's session.

| Strateg | v: Buv |
|---------|--------|
|---------|--------|

| Intraday Supports & Resistances |       | S2   | <b>S1</b> | PCP  | R1   | R2   |      |
|---------------------------------|-------|------|-----------|------|------|------|------|
| Wheat                           | NCDEX | July | 1132      | 1140 | 1146 | 1161 | 1170 |
| Intraday Trade Call             |       | Call | Entry     | T1   | T2   | SL   |      |
| Wheat                           | NCDEX | July | Buv       | 1147 | 1151 | 1154 | 1144 |