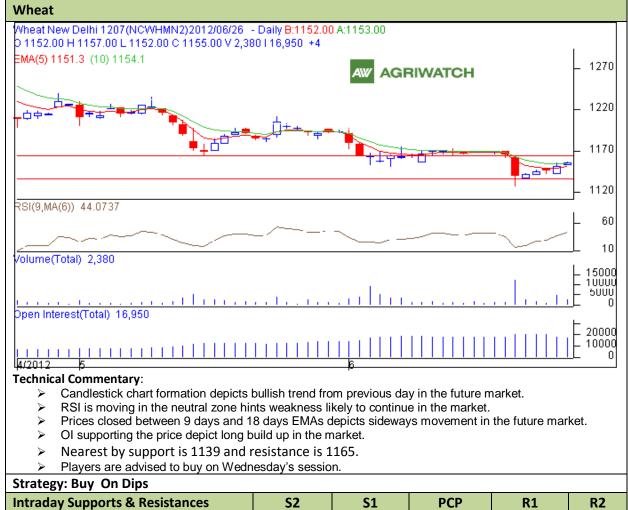

Commodity: Wheat Exchange: NCDEX Contract: July. Expiry: July, 20 2012

| Intraday Supports & Resistances |       |      | <b>S2</b> | <b>S1</b> | PCP  | R1   | R2   |
|---------------------------------|-------|------|-----------|-----------|------|------|------|
| Wheat                           | NCDEX | July | 1127      | 1139      | 1156 | 1165 | 1172 |
| Intraday Trade Call             |       |      | Call      | Entry     | T1   | T2   | SL   |
| Wheat                           | NCDEX | July | Buy       | 1157      | 1161 | 1164 | 1154 |