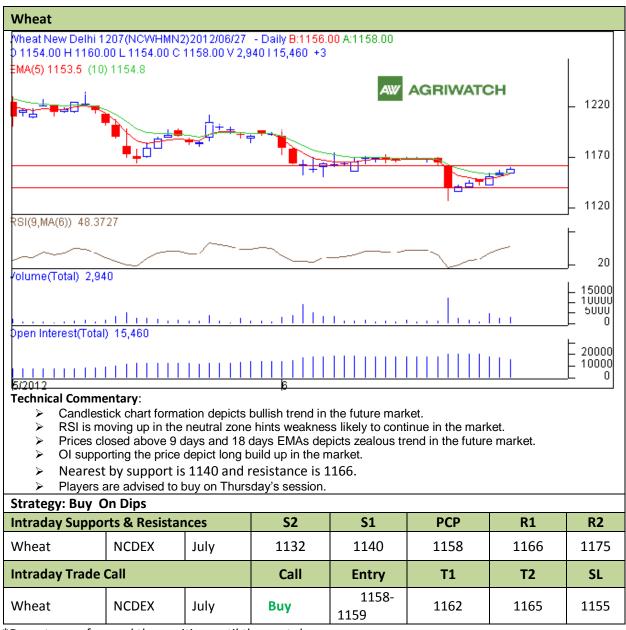

## Commodity: Wheat Contract: July.

Exchange: NCDEX Expiry: July, 20 2012

\*Do not carry forward the position until the next day