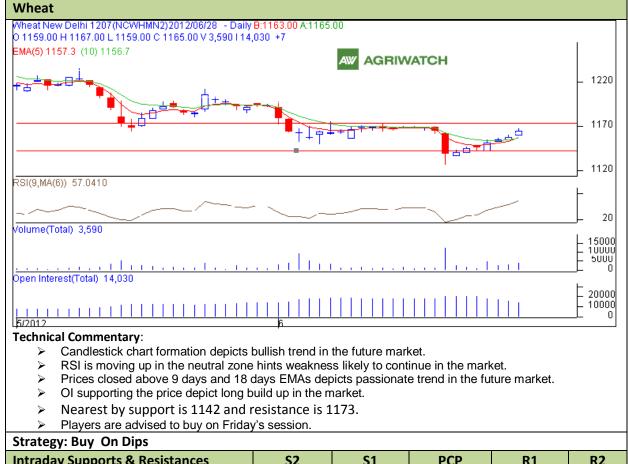

Commodity: Wheat Exchange: NCDEX Contract: July. Expiry: July, 20 2012

| Strategy: Buy On Dips           |       |      |      |           |      |      |      |
|---------------------------------|-------|------|------|-----------|------|------|------|
| Intraday Supports & Resistances |       |      | S2   | <b>S1</b> | PCP  | R1   | R2   |
| Wheat                           | NCDEX | July | 1132 | 1142      | 1165 | 1173 | 1188 |
| Intraday Trade Call             |       |      | Call | Entry     | T1   | T2   | SL   |
|                                 |       |      |      |           |      |      |      |