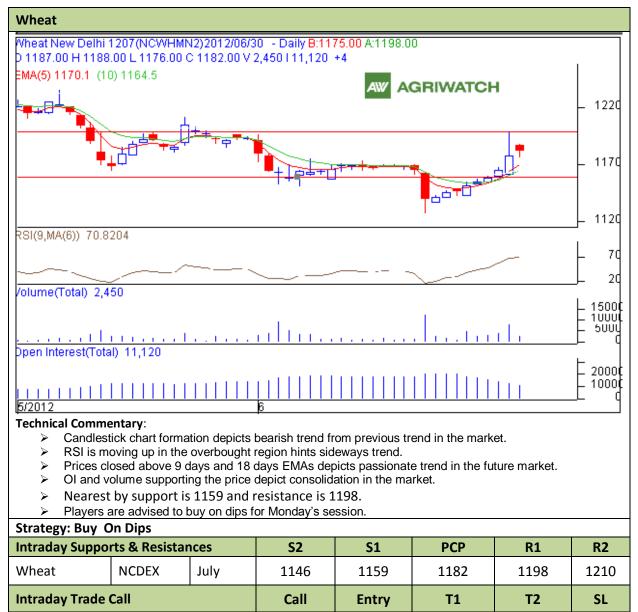

Commodity: Wheat Exchange: NCDEX Contract: July. Expiry: July, 20 2012



1180-

1183

1185

1187

1178

July

Buy

**NCDEX** 

Wheat

<sup>\*</sup>Do not carry forward the position until the next day



## DISCLAIMER

The information and opinions contained in the document have been compiled from sources believed to be reliable. The company does not warrant its accuracy, completeness and correctness. Use of data and information contained in this report is at your own risk. This document is not, and should not be construed as, an offer to sell or solicitation to buy any commodities. This document may not be reproduced, distributed or published, in whole or in part, by any recipient hereof for any purpose without prior permission from the Company. IASL and its affiliates and/or their officers, directors and employees may have positions in any commodities mention