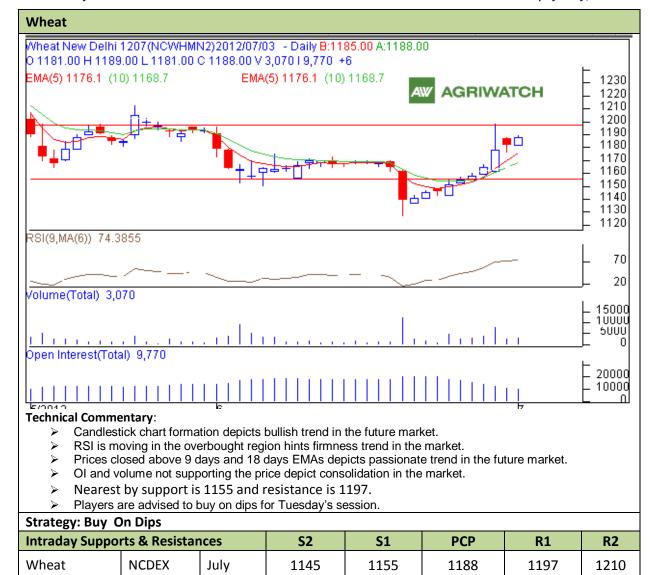

Commodity: Wheat Exchange: NCDEX Contract: July. Expiry: July, 20 2012



Call

Buy

**Entry** 1186-

1189

**T1** 

1192

**T2** 

1195

SL

1184

| *Do not carry | y forward t | tha n | ocition | until | the nevt | veh |
|---------------|-------------|-------|---------|-------|----------|-----|
| DO HOL Carry  | y ioiwaiu i | uie p | osition | unun  | uie next | uav |

July

**NCDEX** 

**Intraday Trade Call** 

Wheat



## DISCLAIMER

The information and opinions contained in the document have been compiled from sources believed to be reliable. The company does not warrant its accuracy, completeness and correctness. Use of data and information contained in this report is at your own risk. This document is not, and should not be construed as, an offer to sell or solicitation to buy any commodities. This document may not be reproduced, distributed or publishe