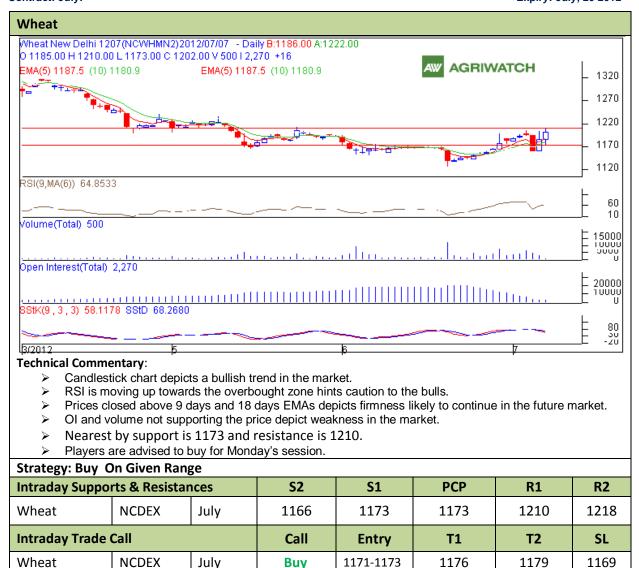

1179

1169

**Commodity: Wheat** Contract: July.

Wheat

Exchange: NCDEX Expiry: July, 20 2012

Buy

\*Do not carry forward the position until the next day