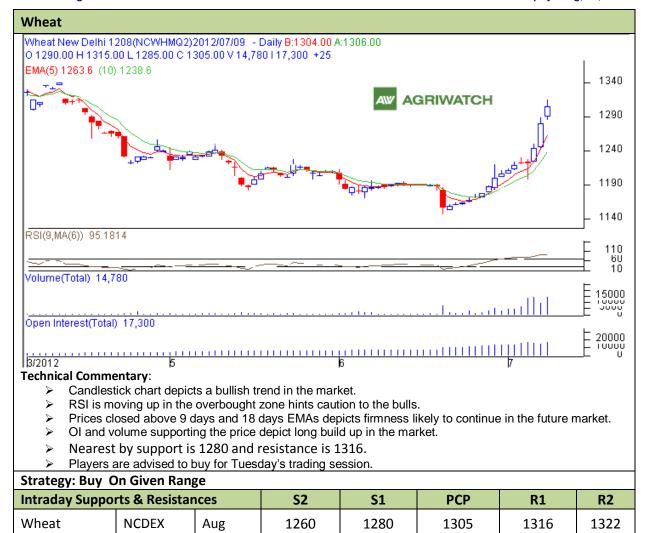

**Commodity: Wheat** Exchange: NCDEX Contract: August. Expiry: Aug, 17, 2012



Call

**Entry** 

1303-1305

T1

1308

T2

1311

SL

1300

|                                                       | Wheat | NCDEX | Aug | Buy |
|-------------------------------------------------------|-------|-------|-----|-----|
| *Do not carry forward the position until the next day |       |       |     |     |

**Intraday Trade Call** 



## **DISCLAIMER**

The information and opinions contained in the document have been compiled from sources believed to be reliable. The company does not warrant its accuracy, completeness and correctness. Use of data and information contained in this report is at your own risk. This document is not, and should not be construed as, an offer to sell or solicitation to buy any commodities. This document may not be reproduced, distributed or published,