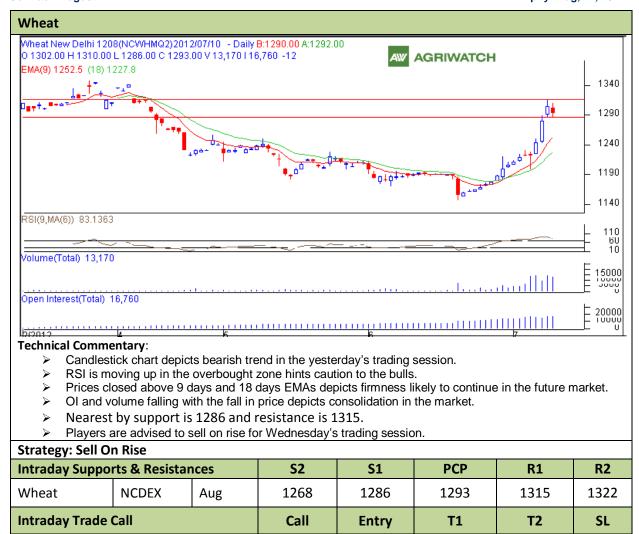

## Commodity: Wheat Contract: August.

Wheat

Exchange: NCDEX Expiry: Aug, 17, 2012

Sell

1303

1298

1295

1306