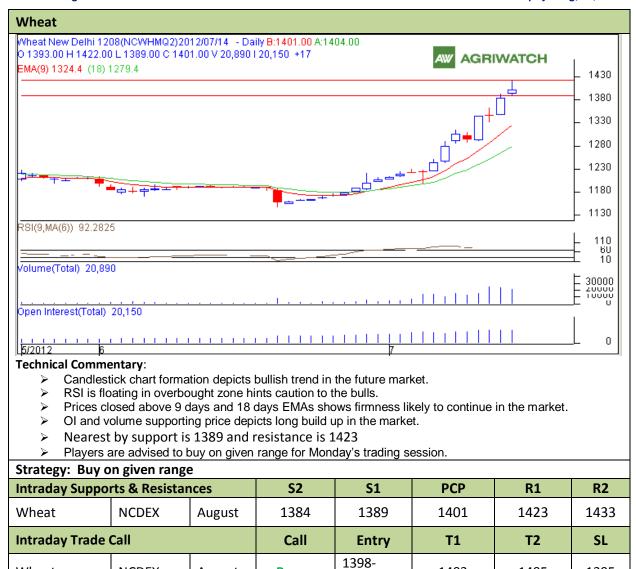

## 

1403

1405

1395

## Commodity: Wheat Contract: August.

Exchange: NCDEX Expiry: Aug, 17, 2012

\*Do not carry forward the position until the next day

August

Buy

1400

NCDEX

Wheat