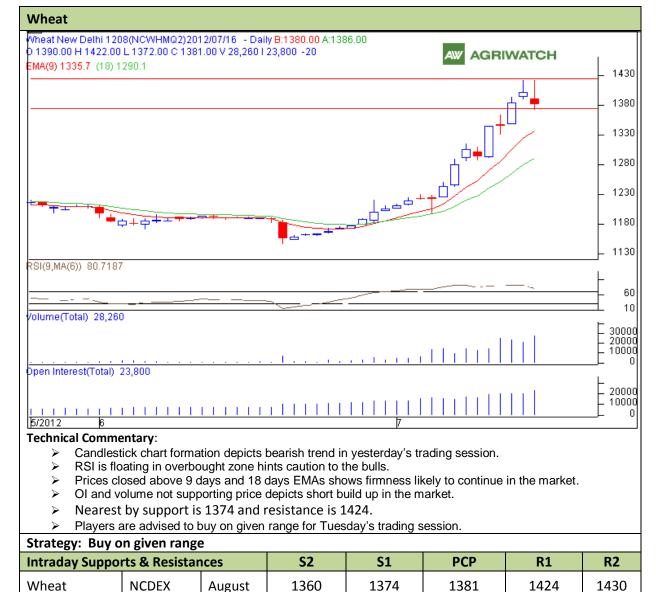

Commodity: Wheat Exchange: NCDEX Contract: August. Expiry: Aug, 17, 2012



Call

Buy

**Entry** 1379-

1381

**T1** 

1384

**T2** 

1388

SL

1375

August

**NCDEX** 

**Intraday Trade Call** 

Wheat

<sup>\*</sup>Do not carry forward the position until the next day



## **DISCLAIMER**

The information and opinions contained in the document have been compiled from sources believed to be reliable. The company does not warrant its accuracy, completeness and correctness. Use of data and information contained in this report is at your own risk. This document is not, and should not be construed as, an offer to sell or solicitation to buy any commodities. This document may not be reproduced, distributed or published, in whole or in part, by any recipient hereof for any purpose without prior permission from the Company. IASL and its affiliates and/or their officers,