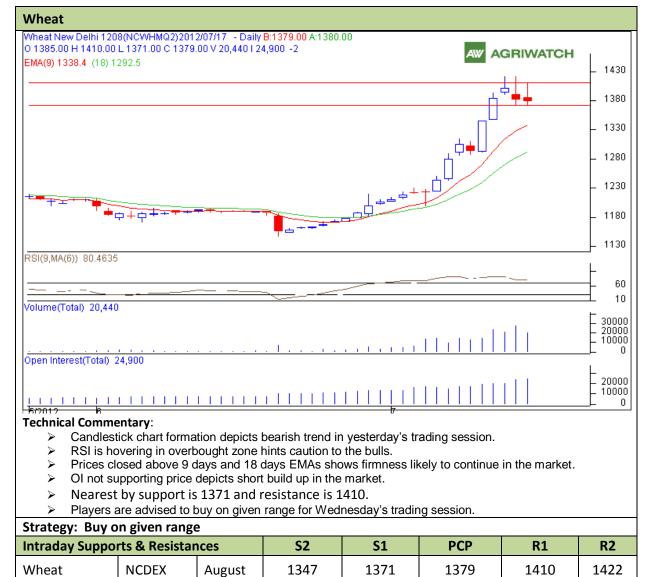

Commodity: Wheat Exchange: NCDEX Contract: August. Expiry: Aug, 17, 2012



Call

Buy

**Entry** 

1378-

1380

**T1** 

1384

**T2** 

1388

SL

1375

August

**NCDEX** 

**Intraday Trade Call** 

Wheat

<sup>\*</sup>Do not carry forward the position until the next day



## DISCLAIMER

The information and opinions contained in the document have been compiled from sources believed to be reliable. The company does not warrant its accuracy, completeness and correctness. Use of data and information contained in this report is at your own risk. This document is not, and should not be construed as, an offer to sell or solicitation to buy any commodities. This document may not be reproduced, distributed or published, in whole or in part, by any recipient hereof for any purpose without prior permission from the Company. IASL and its affiliates and/or their officers, d