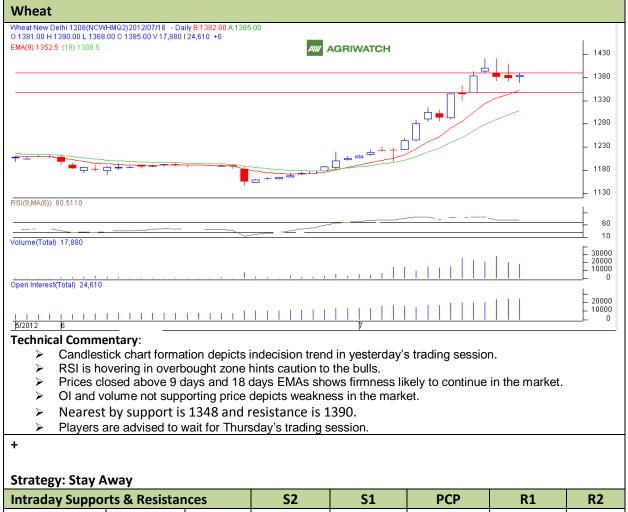

Commodity: Wheat Exchange: NCDEX Contract: August. Expiry: Aug, 17, 2012

| Intraday Supports & Resistances |       |        | S2   | <b>S1</b> | PCP  | R1   | R2   |
|---------------------------------|-------|--------|------|-----------|------|------|------|
| Wheat                           | NCDEX | August | 1340 | 1348      | 1385 | 1390 | 1410 |
| Intraday Trade Call             |       |        | Call | Entry     | T1   | T2   | SL   |
| Wheat                           | NCDEX | August | Wait | 1         | -    | -    | ı    |