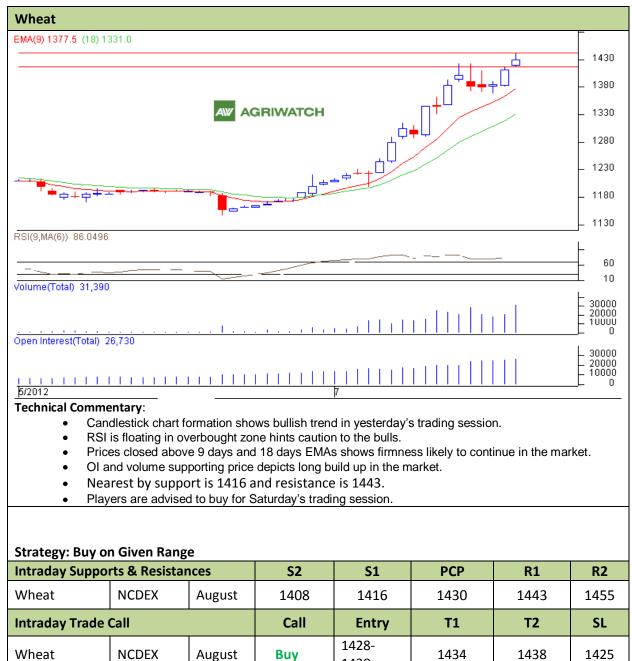

Commodity: Wheat Exchange: NCDEX Contract: August. Expiry: Aug, 17, 2012

1430

<sup>\*</sup>Do not carry forward the position until the next day