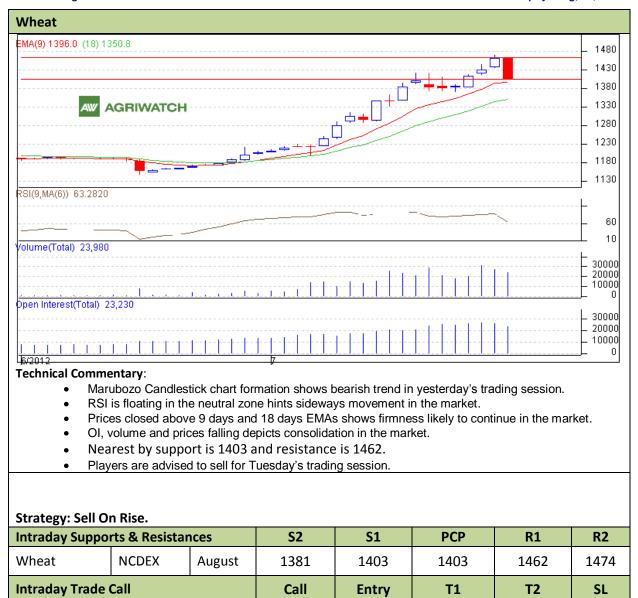

## AW AGRIWATCH

## Commodity: Wheat Contract: August.

Exchange: NCDEX Expiry: Aug, 17, 2012

Below

1437

1421

1415

1444

Sell

\*Do not carry forward the position until the next day

August

NCDEX

Wheat