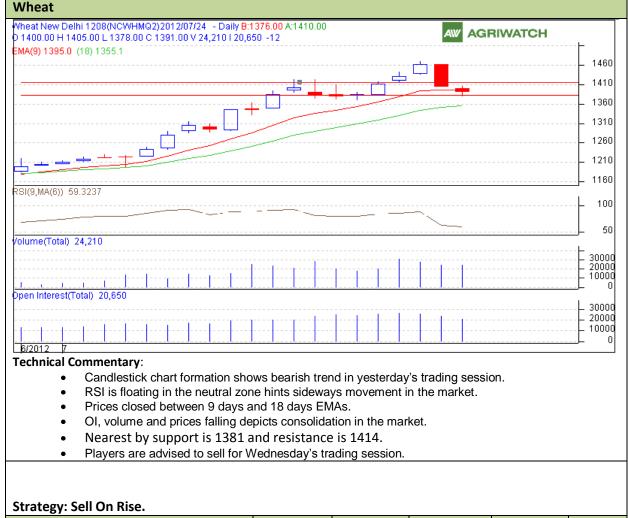

Commodity: Wheat Exchange: NCDEX Contract: August. Expiry: Aug, 17, 2012

| Intraday Supports & Resistances |       |        | S2   | <b>S1</b>     | PCP  | R1   | R2   |
|---------------------------------|-------|--------|------|---------------|------|------|------|
| Wheat                           | NCDEX | August | 1371 | 1381          | 1391 | 1414 | 1421 |
| Intraday Trade Call             |       |        | Call | Entry         | T1   | T2   | SL   |
| Wheat                           | NCDEX | August | Sell | Below<br>1393 | 1387 | 1383 | 1397 |