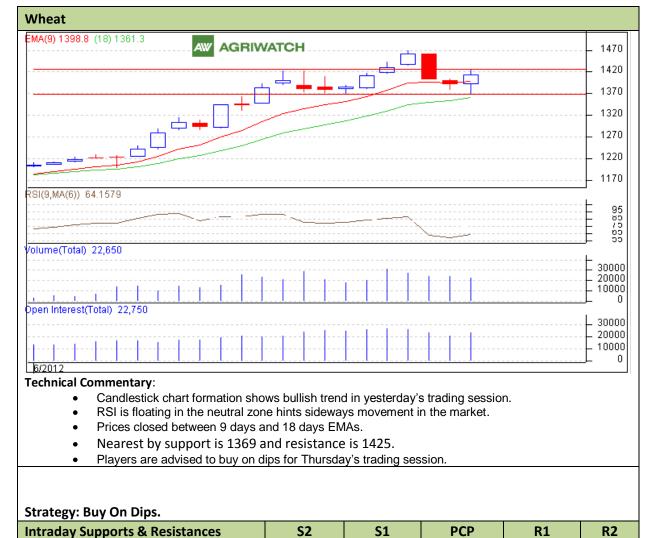

Commodity: Wheat Exchange: NCDEX Contract: August. Expiry: Aug, 17, 2012



1355

Call

Buy

1369

**Entry** 

Above

1400

1414

**T1** 

1418

1425

T2

1421

1433

SL

1394

| *Do not carry | forward     | the nositio  | n until th     | e nevt day   |
|---------------|-------------|--------------|----------------|--------------|
| DO HOL Carry  | , ioi wai a | tric positio | iii aiittii ti | ic rickt day |

August

August

**NCDEX** 

**NCDEX** 

Wheat

Wheat

**Intraday Trade Call** 





## DISCLAIMER

The information and opinions contained in the document have been compiled from sources believed to be reliable. The company does not warrant its accuracy, completeness and correctness. Use of data and information contained in this report is at your own risk. This document is not, and should not be construed as, an offer to sell or solicitation to buy any com