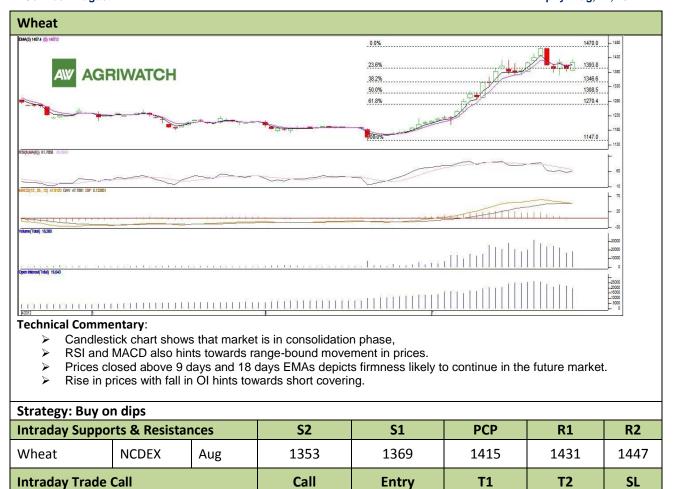

Commodity: Wheat Contract: August.

Wheat

Exchange: NCDEX Expiry: Aug, 17, 2012

Above 1390

1410

1418

1380

\*Do not carry forward the position until the next day.