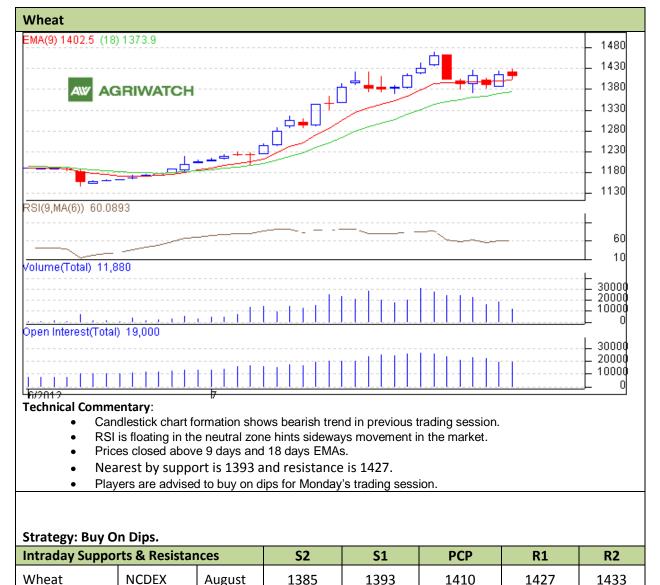

Commodity: Wheat Exchange: NCDEX Contract: August. Expiry: Aug, 17, 2012



Call

Buy

**Entry** 

Above

1405

**T1** 

1412

**T2** 

1415

SL

1399

August

NCDEX

**Intraday Trade Call** 

Wheat

<sup>\*</sup>Do not carry forward the position until the next day





## Wheat Daily Technical Report July30th 2012

## DISCLAIMER

The information and opinions contained in the document have been compiled from sources believed to be reliable. The company does not warrant its accuracy, completeness and correctness. Use of data and information contained in this report is at your own risk. This document is not, and should not be construed as, an offer to sell or solicitation to buy any commodities. This document may not be reproduced, distributed or published, in whole or in part, by any recipient hereof for any purpose without prior permission from the Company. IASL