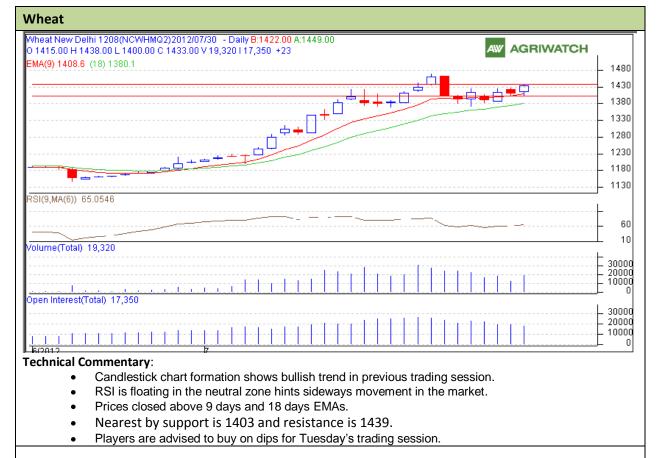

Commodity: Wheat Exchange: NCDEX Contract: August. Expiry: Aug, 17, 2012

## Strategy: Buy On Dips.

| Intraday Supports & Resistances |       |        | <b>S2</b> | <b>S1</b>     | PCP  | R1   | R2   |
|---------------------------------|-------|--------|-----------|---------------|------|------|------|
| Wheat                           | NCDEX | August | 1390      | 1403          | 1433 | 1439 | 1450 |
| Intraday Trade Call             |       |        | Call      | Entry         | T1   | T2   | SL   |
| Wheat                           | NCDEX | August | Buy       | Above<br>1413 | 1418 | 1421 | 1409 |