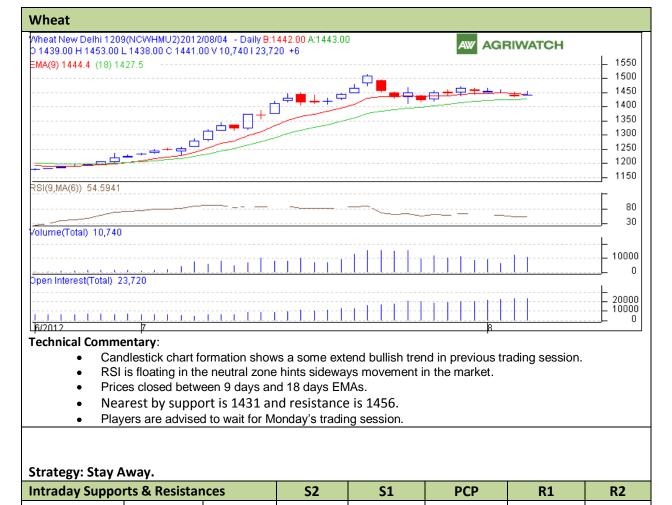

Commodity: Wheat Exchange: NCDEX Contract: Sept. Expiry: Sep, 20, 2012

1400

Call

1431

**Entry** 

1441

**T1** 

1456

**T2** 

1466

SL

| Wheat                                                 | NCDEX | September | Wait |
|-------------------------------------------------------|-------|-----------|------|
| *Do not carry forward the position until the next day |       |           |      |