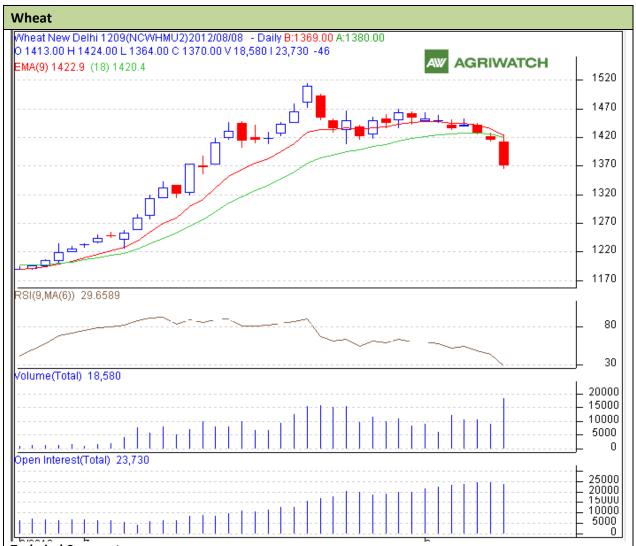

## **Technical Commentary:**

- Candlestick chart formation shows bearish trend in previous trading session.
- RSI moving down in the oversold zone hints weakness likely to continue in the market.
- Prices closed below 9 days and 18 days EMAs.
- Nearest by support is 1373 and resistance is 1424.
- Players are advised to sell for Thursday's trading session.

## Strategy: Sell On Rise.

| Intraday Supports & Resistances |       |           | S2   | S1            | PCP  | R1   | R2   |
|---------------------------------|-------|-----------|------|---------------|------|------|------|
| Wheat                           | NCDEX | September | 1354 | 1369          | 1370 | 1424 | 1433 |
| Intraday Trade Call             |       |           | Call | Entry         | T1   | T2   | SL   |
| Wheat                           | NCDEX | September | Sell | Below<br>1386 | 1382 | 1378 | 1389 |