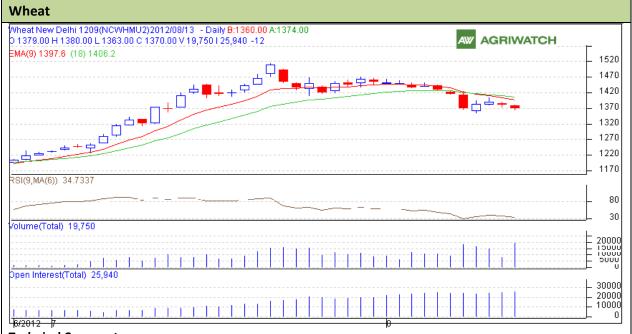

## **Technical Commentary:**

- Candlestick chart formation shows bearish trend in previous trading session.
- RSI moving down in the oversold zone hints weakness likely to continue in the market.
- However, Decrease in price with increase in OI and Volume depicts short build up in the market.
- Prices closed below 9 days and 18 days EMAs.
- Players are advised to sell for Tuesday's trading session.

## Strategy: Sell Below.

| Intraday Supports & Resistances |       |           | S2            | <b>S1</b>     | PCP  | R1   | R2   |
|---------------------------------|-------|-----------|---------------|---------------|------|------|------|
| Wheat                           | NCDEX | September | 1345          | 1354          | 1370 | 1392 | 1415 |
| Intraday Trade Call             |       |           | Call          | Entry         | T1   | T2   | SL   |
| Wheat                           | NCDEX | September | Sell<br>Below | Below<br>1375 | 1369 | 1364 | 1379 |