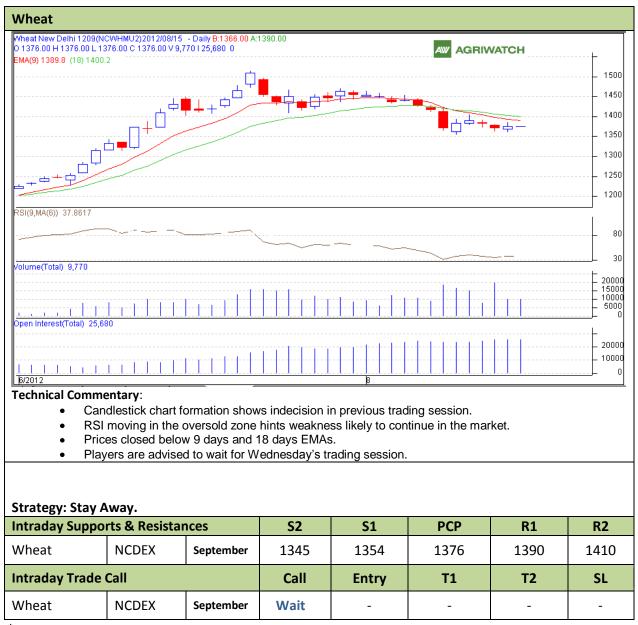

## Commodity: Wheat Contract: Sept.

Exchange: NCDEX Expiry: Sep, 20, 2012

\*Do not carry forward the position until the next day