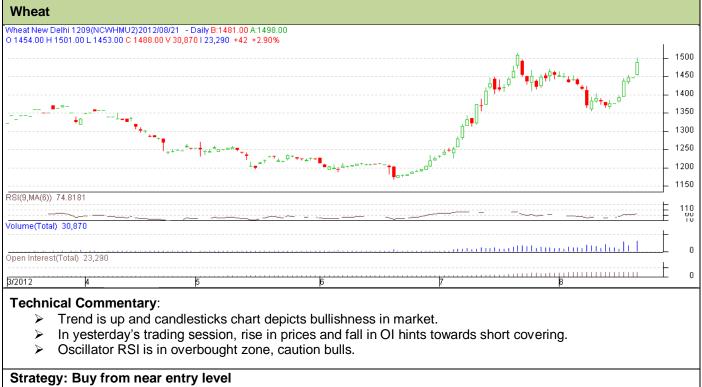

## Exchange: NCDEX Expiry: September 20<sup>th</sup>, 2012

| onatogy. Buy non-noai ontry lovol                     |       |           |      |            |      |      |      |
|-------------------------------------------------------|-------|-----------|------|------------|------|------|------|
| Intraday Supports & Resistances                       |       |           | S2   | S1         | PCP  | R1   | R2   |
| Wheat                                                 | NCDEX | September | 1475 | 1483       | 1488 | 1520 | 1525 |
| Intraday Trade Call*                                  |       |           | Call | Entry      | T1   | T2   | SL   |
| Wheat                                                 | NCDEX | September | BUY  | Above 1490 | 1505 | 1512 | 1478 |
| *Do not carry forward the position until the payt day |       |           |      |            |      |      |      |

\*Do not carry forward the position until the next day.