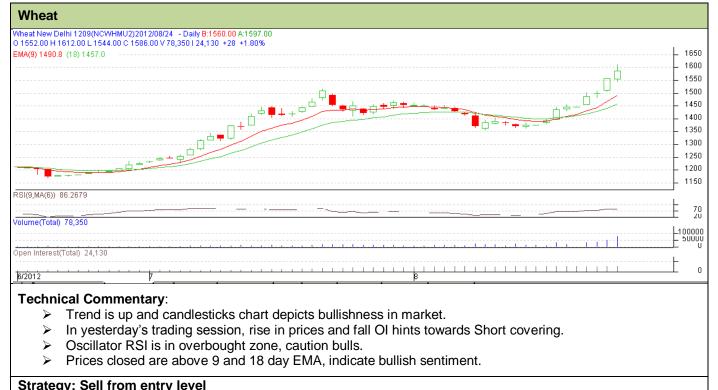

## Commodity: Wheat Contract: September

## Exchange: NCDEX Expiry: September 20<sup>th</sup>, 2012



| Intraday Supports & Resistances                        |       |           | S2   | S1        | PCP  | R1   | R2   |
|--------------------------------------------------------|-------|-----------|------|-----------|------|------|------|
| Wheat                                                  | NCDEX | September | 1555 | 1560      | 1586 | 1615 | 1620 |
| Intraday Trade Call*                                   |       |           | Call | Entry     | T1   | T2   | SL   |
| Wheat                                                  | NCDEX | September | SELL | 1595-1600 | 1580 | 1570 | 1605 |
| *Do not carry forward the position until the next day. |       |           |      |           |      |      |      |

## Disclaimer

The information and opinions contained in the document have been com