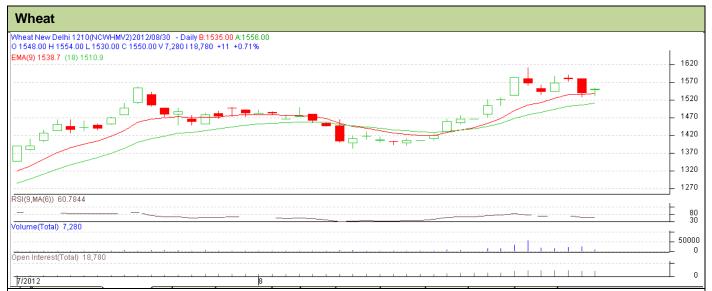

Commodity: Wheat Exchange: NCDEX Contract: October Expiry: October 19<sup>th</sup>, 2012

## **Technical Commentary:**

- In yesterday's trading session, rise in prices and fall in both OI and volume hints towards weak market.
- Oscillator RSI is in neutral zone.
- > Prices closed are nearing 9 and 18 days EMA, indicating bearishness in coming days.

| Strategy: S | Sell from | entry | level |
|-------------|-----------|-------|-------|
|-------------|-----------|-------|-------|

| on mogy, commonly to to.        |       |         |       |            |      |      |      |  |  |
|---------------------------------|-------|---------|-------|------------|------|------|------|--|--|
| Intraday Supports & Resistances |       | S2      | S1    | PCP        | R1   | R2   |      |  |  |
| Wheat                           | NCDEX | October | 1525  | 1530       | 1550 | 1565 | 1570 |  |  |
| Intraday Trade Call*            |       | Call    | Entry | T1         | T2   | SL   |      |  |  |
| Wheat                           | NCDEX | October | SELL  | Below 1548 | 1538 | 1533 | 1557 |  |  |
|                                 |       |         |       |            |      |      |      |  |  |